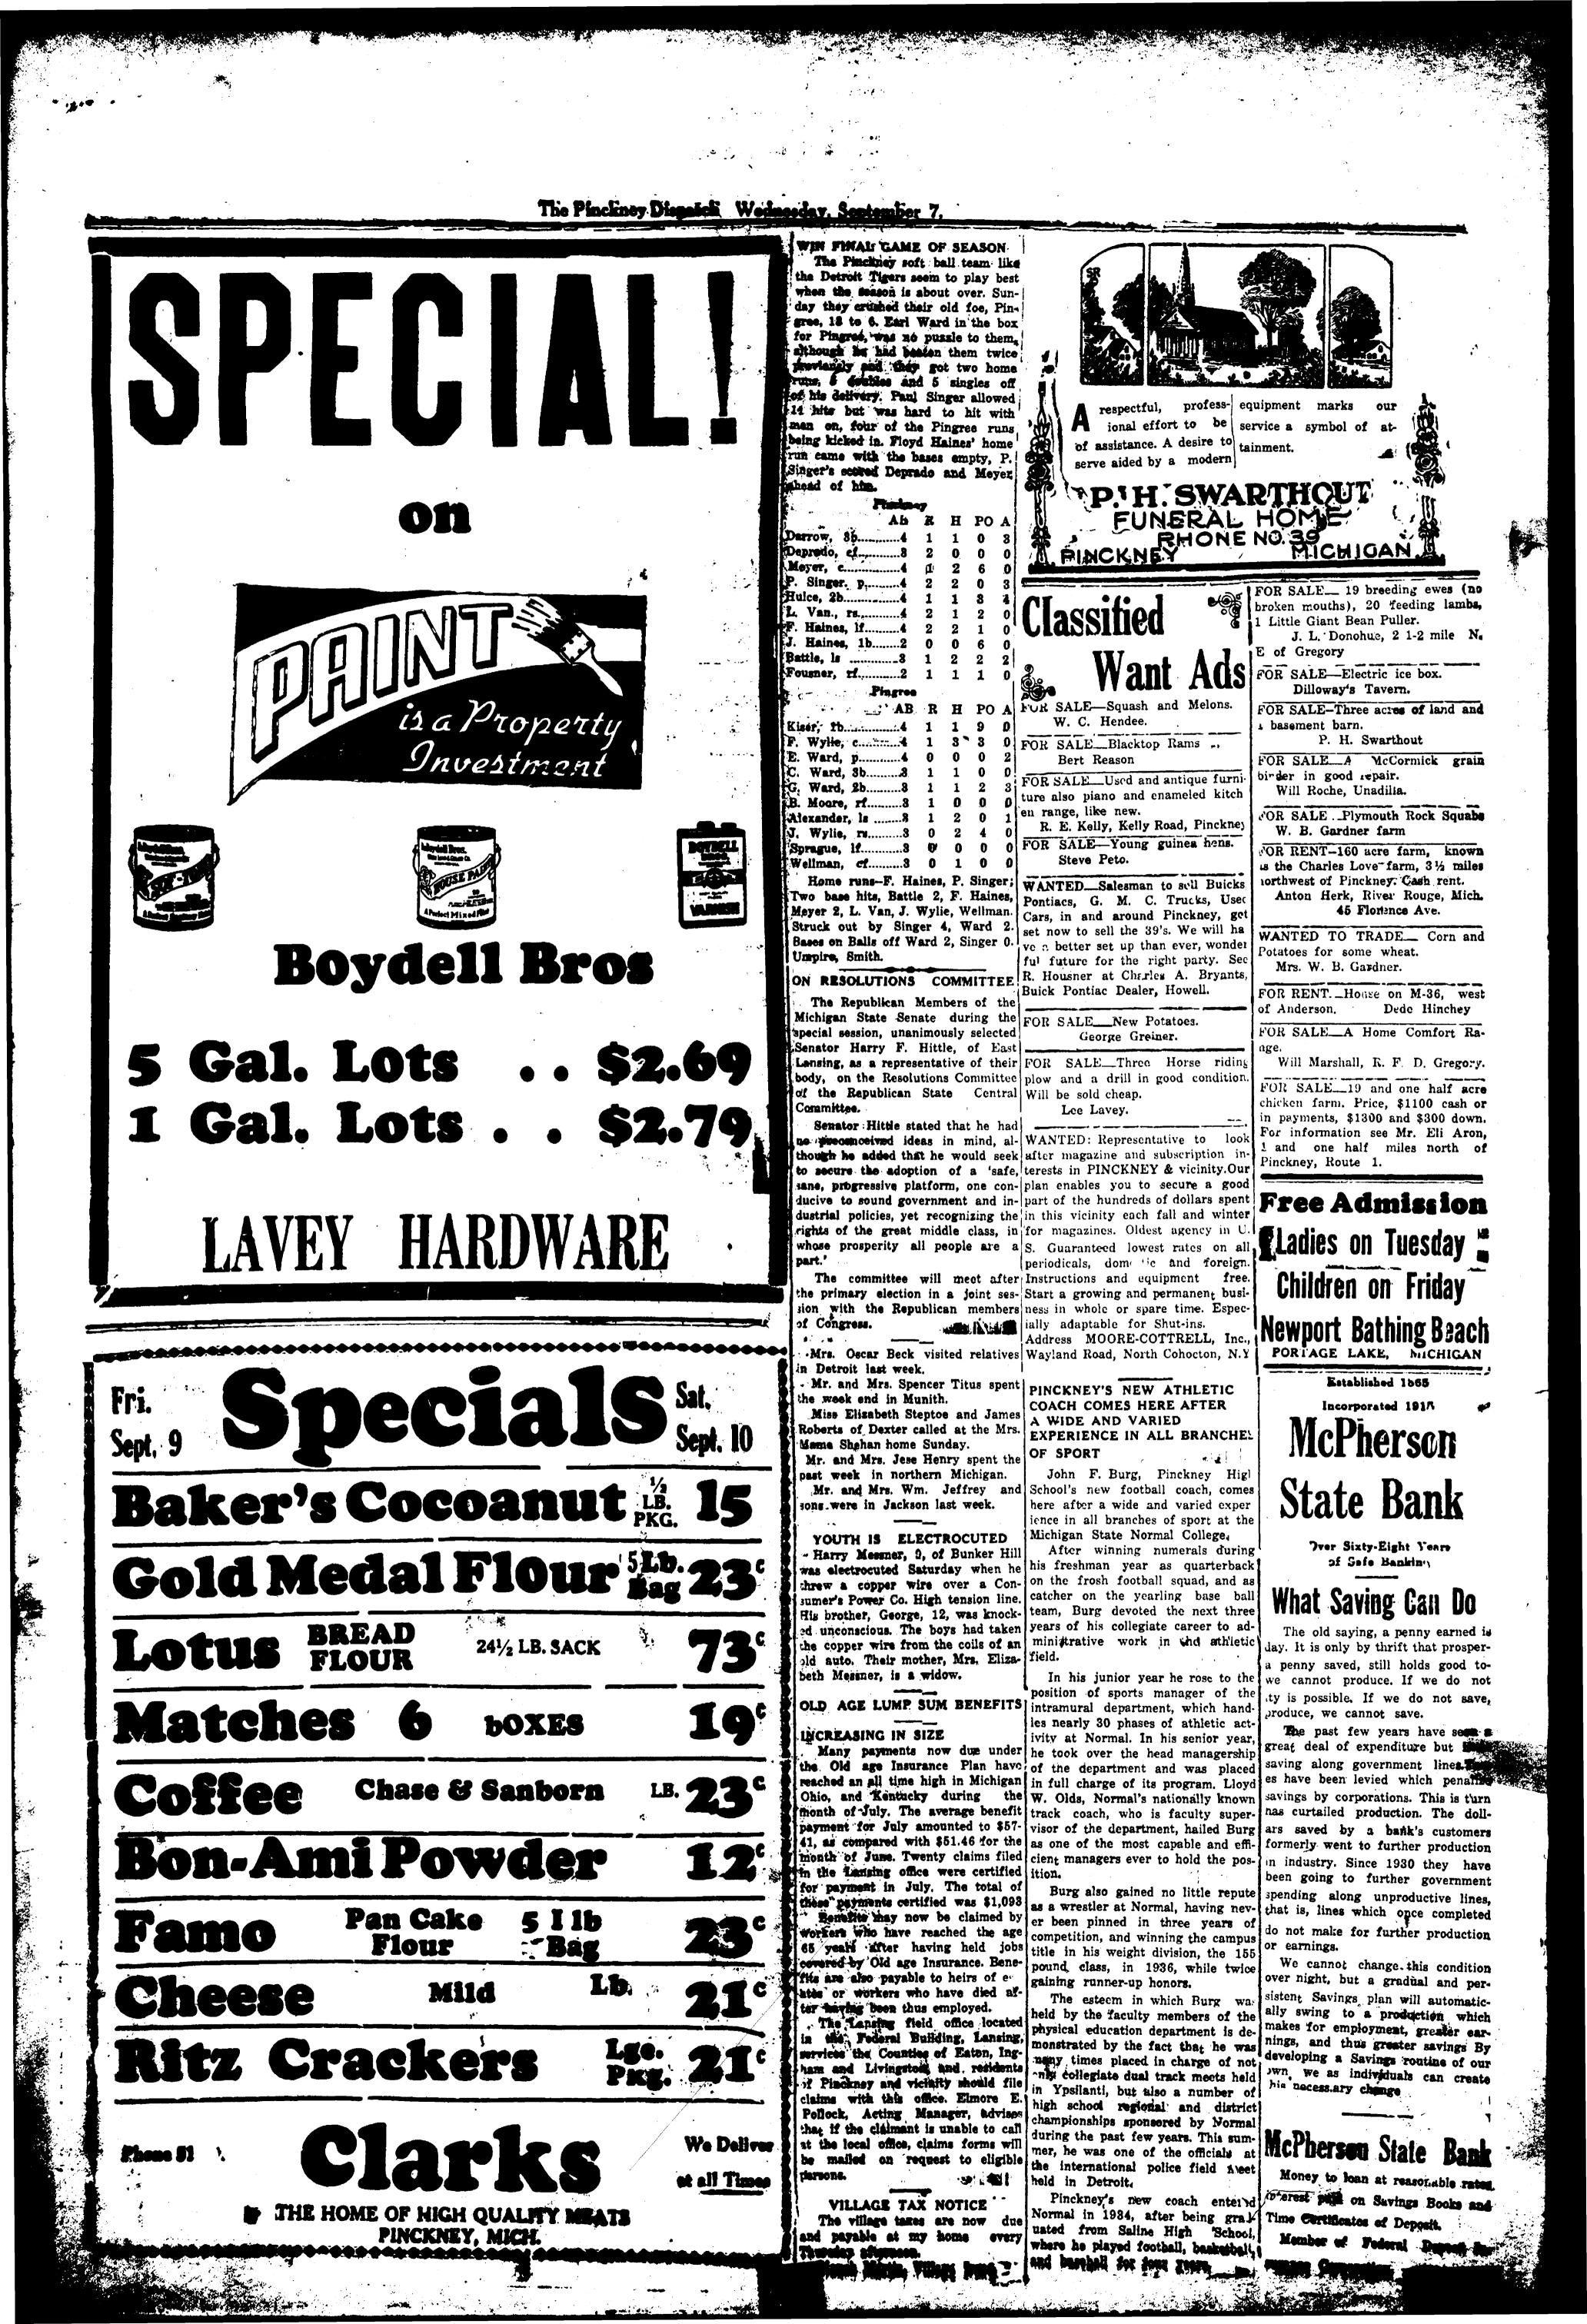

. of Jack-<br>son have buried the hatchet and                                                                                                                                                                      | of Stockbridge, and Sec'y, Mrs.<br>June Boyce, also of Stockbridge.                                                                                                                                                                                                   | ves in a road or are familiar with its<br>various hazards is a very poor ex                                                                                                                                                                           | - Mr. and Mrs. William Diffoway, Kate<br>and Helen Kennedy attended the |